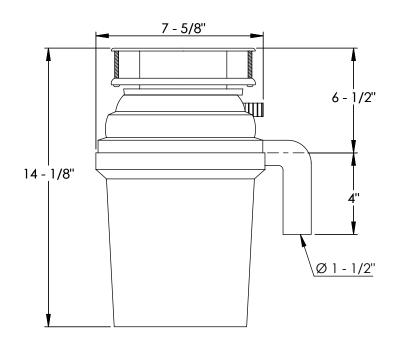

## MT666-3CFWD3B

#### **SPECIFICATIONS**

| 3/4                                    |
|----------------------------------------|
| Permanent Magnet                       |
| Continuous                             |
| 110V                                   |
| 50/60 Hz                               |
| 2500 RPM                               |
| 29 oz                                  |
| G 0.4                                  |
| Stainless Steel                        |
| Stainless Steel                        |
| Stainless Steel                        |
| Stainless Steel                        |
| ABS                                    |
| Permanently Lubricated,<br>Sleeve Type |
| Protection for Overload and Temp.      |
| 13 lbs                                 |
| 64 pcs                                 |
|                                        |